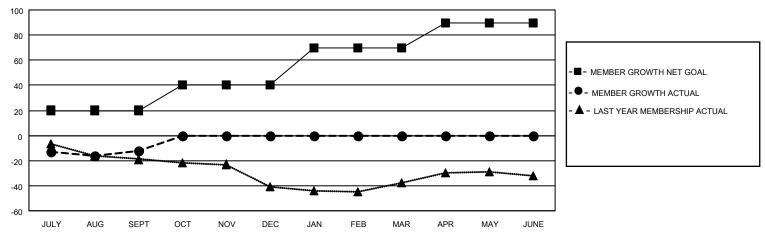

## GOALS AND ACTUAL MEMBERS CUMULATIVE

| DROPPED CLUBS: 0 |    | 11 CLUBS OF 72 ADDED 1 OR<br>MORE NEW MEMBERS | GENDER DISTRIBUTION                 |              |  |
|------------------|----|-----------------------------------------------|-------------------------------------|--------------|--|
|                  |    | WORE NEW WEIWBERS                             | MALE                                | 922 (70.49%) |  |
|                  |    |                                               | FEMALE 386 (29.51%)                 |              |  |
| DROPPED MEMBERS  |    |                                               | NON BINARY                          | 0 (0.00%)    |  |
|                  |    |                                               | PREFER NOT TO ANSWER                | 0 (0.00%)    |  |
| DECEASED         | 3  |                                               |                                     |              |  |
| CLUB CANCELLED   | 0  | CLICK HERE FOR CUMULATIVE                     | TOTAL FAMILY UNIT MEMBERS           | 305          |  |
| OTHER            | 30 | MEMBERSHIP DATA                               |                                     |              |  |
| TOTAL            | 33 |                                               | FAMILY MEMBERS PAYING HALF DUES 154 |              |  |
|                  |    |                                               |                                     |              |  |